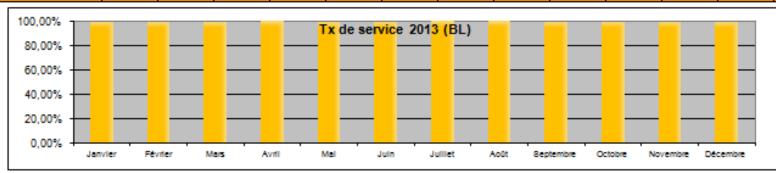

### **SLA REPORTING**

|                         | Janvier | Février | Mars    | Avril   | Mai     | Juin    | Juillet | Août    | Septembre | Octobre | Novembre | Décembre | TOTAL  |
|-------------------------|---------|---------|---------|---------|---------|---------|---------|---------|-----------|---------|----------|----------|--------|
| Tx service TPT BL       | 99,35%  | 100,00% | 99,70%  | 99,68%  | 99,80%  | 99,28%  | 99,78%  | 100,00% | 99,05%    | 99,78%  | 99,77%   | 99,50%   | 99,69% |
| Tx service Prep BL      | 99,78%  | 99,19%  | 98,95%  | 99,84%  | 99,01%  | 100,00% | 99,78%  | 99,64%  | 100,00%   | 99,55%  | 99,65%   | 99,50%   | 99,55% |
| Tx service Global BL    | 99,14%  | 99,19%  | 98,65%  | 99,52%  | 98,81%  | 99,28%  | 99,57%  | 99,64%  | 99,05%    | 99,33%  | 99,42%   | 98,99%   | 39,24% |
|                         |         |         |         |         |         |         |         |         |           |         |          |          |        |
| Tx service TPT Pièces   | 99,93%  | 100,00% | 100,00% | 100,00% | 100,00% | 100,00% | 99,99%  | 100,00% | 99,88%    | 100,00% | 100,00%  | 99,97%   | 99,99% |
| Tx service Prep Pièces  | 99,99%  | 100,00% | 99,99%  | 100,00% | 97,85%  | 100,00% | 100,00% | 99,99%  | 100,00%   | 99,98%  | 99,99%   | 100,00%  | 99,91% |
| Tx service Global Pièce | 99,92%  | 100,00% | 99,98%  | 100,00% | 97,85%  | 100,00% | 33,33%  | 99,99%  | 99,88%    | 99,98%  | 99,99%   | 99,97%   | 99,90% |