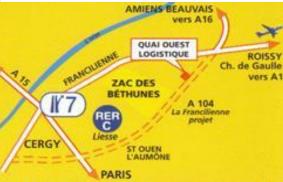

### Geographic situation

Mortorway A15, exit N°7 N184 to A13 / A14 Rouen To La Francilienne-A1 Roissy CDG, to A16, Amiens, Beauvais.

35 mn. From Paris and from La Défense.

Line A –Cergy Préfecture station Line C – Liesse station to Porte Maillot-Invalides

Epluches station.

SNCF Lines merchandises Creil-Achères.

SNCF Line for traveillers to Saint-Lazare via Pontoise and to Paris Gare du nord via Ermont. (correspondence RER C)

An immediate proximity to the main Francilian axes.