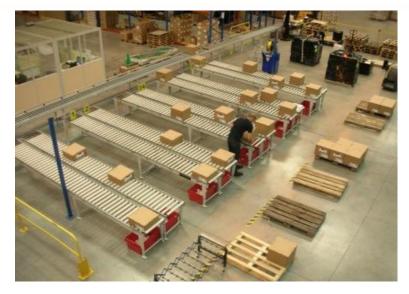

### A tailor-made IT 2/2

### The flow:

- Orders are keyed either from your usual ERP that we interface to our in-house ERP (called SCP-A) as a layer, or directly keyed on « SCP-A » ERP that we provide for free.
- Batches are sent from SCP-A into LM7 (SCP WMS).



### Main benefits

 A large portfolio, historically focused on electronic items. Therefore, processes, systems and teams are dedicated and very experienced for this kind of products









### FRANCE: A CENTRAL LOCATION FOR EUROPE

SCP is located on the crossing of the main european roads : Convenient flows – Reliable delivery times – Optimized costs



SCP is located: 340km far away from London, 850km from Milano, 470, from Frankfurt, 460km from Lyon, 1270km from Madrid, 300 km from Brussels..

## Views of the site















### **APPENDIX**





### **SLA REPORTING**

|                         | Janvier | Février | Mars    | Avril   | Mai     | Juin    | Juillet | Août    | Septembre | Octobre | Novembre | Décembre | TOTAL  |
|-------------------------|---------|---------|---------|---------|---------|---------|---------|---------|-----------|---------|----------|----------|--------|
| Tx service TPT BL       | 99,35%  | 100,00% | 99,70%  | 99,68%  | 99,80%  | 99,28%  | 99,78%  | 100,00% | 99,05%    | 99,78%  | 99,77%   | 99,50%   | 99,69% |
| Tx service Prep BL      | 99,78%  | 99,19%  | 98,95%  | 99,84%  | 99,01%  | 100,00% | 99,78%  | 99,64%  | 100,00%   | 99,55%  | 99,65%   | 99,50%   | 99,55% |
| Tx service Global BL    | 99,14%  | 99,19%  | 98,65%  | 99,52%  | 98,81%  | 99,28%  | 99,57%  | 99,