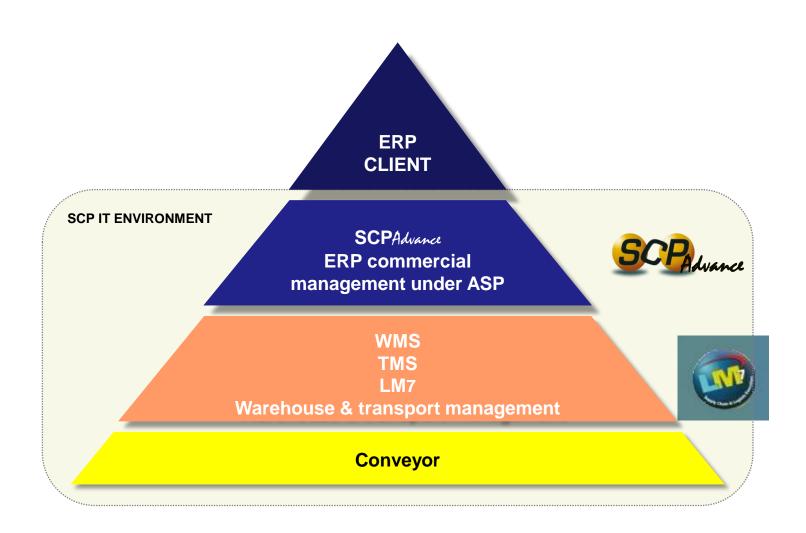

# IT security of information

**SCP**Alvance runs on 2 platforms iSeries hosted in 2 remoted & highly secure place, both located in the suburb of Paris.

A regular system-to-system data synchronization enables a seamless continuous activity in case of breakdown or destruction of one servor.

### The flow:

- Orders are keyed either from your usual ERP that we interface to our in-house ERP (called SCP-A) as a layer, or directly keyed on « SCP-A » ERP that we provide for free.
- Batches are sent from SCP-A into LM7 (SCP WMS).

### Main benefits

 A large portfolio, historically focused on electronic items. Therefore, processes, systems and teams are dedicated and very experienced for this kind of products