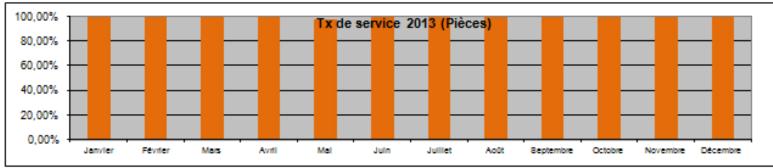

### **SLA REPORTING**

|                         | Janvier | Février | Mars    | Avril   | Mai     | Juin    | Juillet | Août    | Septembre | Octobre | Novembre | Décembre | TOTAL  |
|-------------------------|---------|---------|---------|---------|---------|---------|---------|---------|-----------|---------|----------|----------|--------|
| Tx service TPT BL       | 99,35%  | 100,00% | 99,70%  | 99,68%  | 99,80%  | 99,28%  | 99,78%  | 100,00% | 99,05%    | 99,78%  | 99,77%   | 99,50%   | 99,69% |
| Tx service Prep BL      | 99,78%  | 99,19%  | 98,95%  | 99,84%  | 99,01%  | 100,00% | 99,78%  | 99,64%  | 100,00%   | 99,55%  | 99,65%   | 99,50%   | 99,55% |
| Tx service Global BL    | 99,14%  | 99,19%  | 98,65%  | 99,52%  | 98,81%  | 99,28%  | 99,57%  | 99,64%  | 99,05%    | 99,33%  | 99,42%   | 98,99%   | 39,24% |
|                         |         |         |         |         |         |         |         |         |           |         |          |          |        |
| Tx service TPT Pièces   | 99,93%  | 100,00% | 100,00% | 100,00% | 100,00% | 100,00% | 99,99%  | 100,00% | 99,88%    | 100,00% | 100,00%  | 99,97%   | 99,99% |
| Tx service Prep Pièces  | 99,99%  | 100,00% | 99,99%  | 100,00% | 97,85%  | 100,00% | 100,00% | 99,99%  | 100,00%   | 99,98%  | 99,99%   | 100,00%  | 99,91% |
| Tx service Global Pièce | 99,92%  | 100,00% | 99,98%  | 100,00% | 97,85%  | 100,00% | 33,33%  | 99,99%  | 99,88%    | 99,98%  | 99,99%   | 99,97%   | 99,90% |