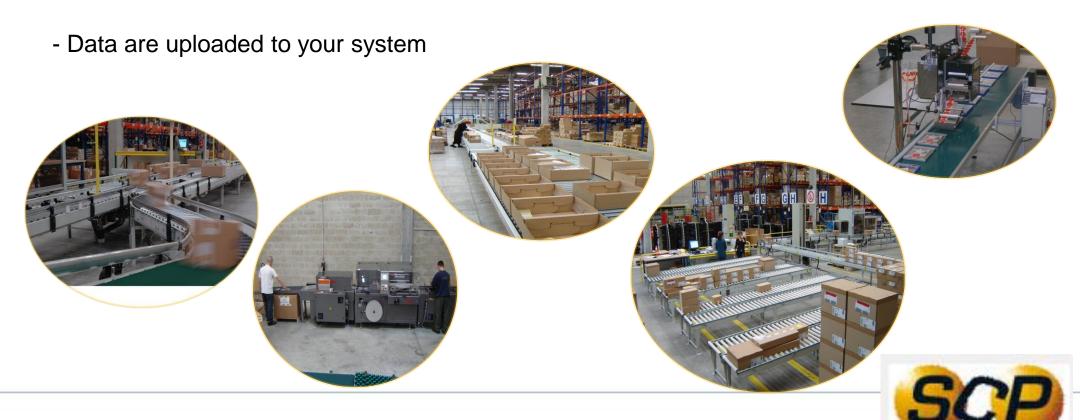

f details





Satisfaction client absolue 99,8 %



(US norm)



# IT security of information

**SCP**Alvance runs on 2 platforms iSeries hosted in 2 remoted & highly secure place, both located in the suburb of Paris.

A regular system-to-system data synchronization enables a seamless continuous activity in case of breakdown or destruction of one servor.

- Hosting of the highly secured servers
- Mirroring and DRP (Disaster Recovery Plan)
- Automatic backups
- Secured connections in garanteed flow



## A tailor-made IT 1/2





### A tailor-made IT 2/2

### The flow:

- Orders are keyed either from your usual ERP that we interface to our in-house ERP (called SCP-A) as a layer, or directly keyed on « SCP-A » ERP that we provide for free.
- Batches are sent from SCP-A into LM7 (SCP WMS).



### Main benefits

 A large portfolio, historically focused on electronic items. Therefore, processes, systems and teams are dedicated and very experienced for this kind of products









### FRANCE: A CENTRAL LOCATION FOR EUROPE

SCP is located on the crossing of the main european roads : Convenient flows – Reliable delivery times – Optimized costs



SCP is located: 340km far away from London, 850km from Milano, 470, from Frankfurt, 460km from Lyon, 1270km from Madrid, 300 km from Brussels..

## Views of the site















### **APPENDIX**





### **SLA REPORTING**

|                         | Janvier | Février | Mars    | Avril   | Mai     | Juin    | Juillet | Août    | Septembre | Octobre | Novembre | Décembre | TOTAL  |
|-------------------------|---------|---------|------