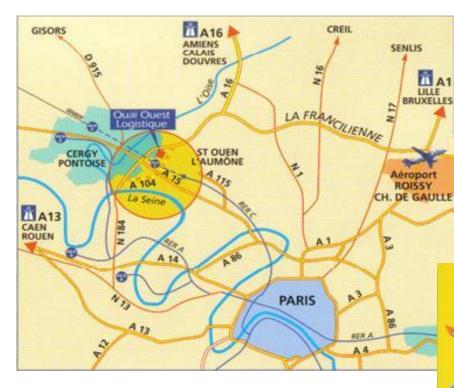

### Geographic situation

Mortorway A15, exit N°7 N184 to A13 / A14 Rouen To La Francilienne-A1 Roissy CDG, to A16, Amiens, Beauvais.

35 mn. From Paris and from La Défense.

Line A –Cergy Préfecture station Line C – Liesse station to Porte Maillot-Invalides

Epluches station.

SNCF Lines merchandises Creil-Achères.

SNCF Line for traveillers to Saint-Lazare via Pontoise and to Paris Gare du nord via Ermont. (correspondence RER C)

An immediate proximity to the main Francilian axes.

### FRANCE: A CENTRAL LOCATION FOR EUROPE

SCP is located on the crossing of the main european roads : Convenient flows – Reliable delivery times – Optimized costs

SCP is located: 340km far away from London, 850km from Milano, 470, from Frankfurt, 460km from Lyon, 1270km from Madrid, 300 km from Brussels..