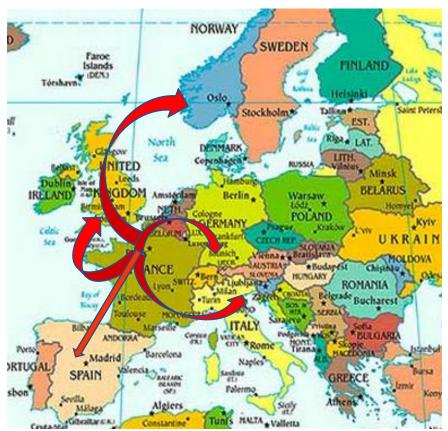

### FRANCE: A CENTRAL LOCATION FOR EUROPE

SCP is located on the crossing of the main european roads : Convenient flows – Reliable delivery times – Optimized costs

SCP is located: 340km far away from London, 850km from Milano, 470, from Frankfurt, 460km from Lyon, 1270km from Madrid, 300 km from Brussels..