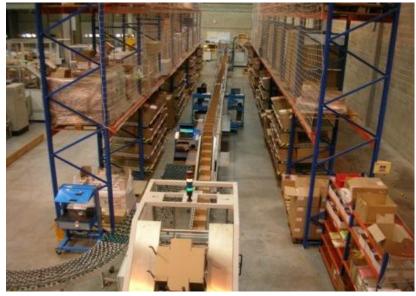

### A tailor-made IT 2/2

### The flow:

- Orders are keyed either from your usual ERP that we interface to our in-house ERP (called SCP-A) as a layer, or directly keyed on « SCP-A » ERP that we provide for free.
- Batches are sent from SCP-A into LM7 (SCP WMS).



### Main benefits

 A large portfolio, historically focused on electronic items. Therefore, processes, systems and teams are dedicated and very experienced for this kind of products









### FRANCE: A CENTRAL LOCATION FOR EUROPE

SCP is located on the crossing of the main european roads : Convenient flows – Reliable delivery times – Optimized costs



SCP is located: 340km far away from London, 850km from Milano, 470, from Frankfurt, 460km from Lyon, 1270km from Madrid, 300 km from Brussels..

## Views of the site















### **APPENDIX**





### **SLA REPORTING**

|                         | Janvier | Février | Mars    | Avril   | Mai     | Juin    | Juillet | Août    | Septembre | Octobre | Novembre | Décembre | TOTAL  |
|-------------------------|---------|---------|---------|---------|---------|---------|---------|---------|-----------|---------|----------|----------|--------|
| Tx service TPT BL       | 99,35%  | 100,00% | 99,70%  | 99,68%  | 99,80%  | 99,28%  | 99,78%  | 100,00% | 99,05%    | 99,78%  | 99,77%   | 99,50%   | 99,69% |
| Tx service Prep BL      | 99,78%  | 99,19%  | 98,95%  | 99,84%  | 99,01%  | 100,00% | 99,78%  | 99,64%  | 100,00%   | 99,55%  | 99,65%   | 99,50%   | 99,55% |
| Tx service Global BL    | 99,14%  | 99,19%  | 98,65%  | 99,52%  | 98,81%  | 99,28%  | 99,57%  | 99,64%